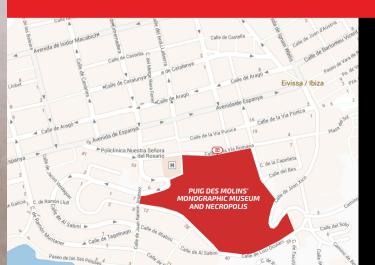

## **PUIG DES MOLINS**

museu monogràfic i necròpolis púnica

## PUIG DES MOLINS' MONOGRAPHIC MUSEUM AND NECROPOLIS

We propose that the visit to the Puig des Molins' Monographic Museum and necropolis be for every visitor a "journey to Death in Ancient Ibiza." A metaphorical journey to meet the Ibizans that passed away many centuries ago. An immersion into the minds of the societies that in ancient antiquity inhabited the city of Ibiza; into their understanding of death, their beliefs, fears and hopes about the afterlife, and the funerary rites they developed accordingly.