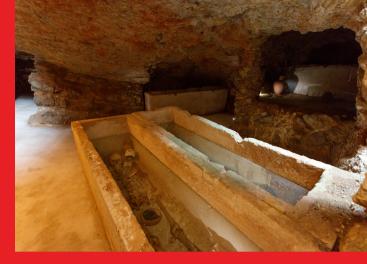

## PUIG DES MOLINS' MONOGRAPHIC MUSEUM AND NECROPOLIS

We propose that the visit to the Puig des Molins' Monographic Museum and necropolis be for every visitor a "journey to Death in Ancient Ibiza." A metaphorical journey to meet the Ibizans that passed away many centuries ago. An immersion into the minds of the societies that in ancient antiquity inhabited the city of Ibiza; into their understanding of death, their beliefs, fears and hopes about the afterlife, and the funerary rites they developed accordingly.

In short, an initiatory journey that, in addition to providing knowledge about the past, is, above all, an incentive for reflecting on ourselves: What do we believe about death? What do we feel when we think about it? What attitudes and behaviours do we develop when someone near to us dies? In what ways are they alike and how do they differ from those of our parents or grandparents? And from those of antiquity? What do we think will happen to us when our time comes?